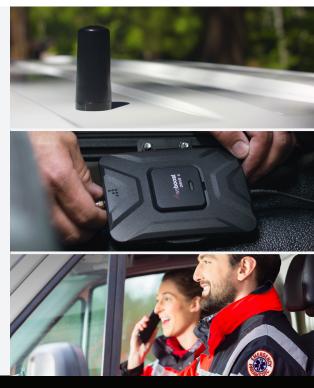

#### INSIDE THE BOX

All components needed for professional installation in one complete package. This includes:

#### OUTSIDE ANTENNA 314405

50 Ohm omnidirectional NMO Mount antenna.

HARDWIRE POWER SUPPLY 851111

#### INSIDE ANTENNA 314401

Slim Low-Profile (Interior) Antenna.

34" NMO MOUNT W/14 FT. CABLE 901150

With SMA male connector.

# IDEAL USE-CASE SCENARIO

For fleet managers and drivers in need of a cost-effective way to boost cellular coverage; helping them track vehicles and stay connected in weak signal areas.