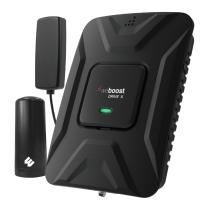

# **Drive X Fleet Cell Signal Booster (473021)**

#### INSIDE THE BOX

All components needed for professional installation in one complete package. This includes:

#### OUTSIDE ANTENNA 314405

50 Ohm omnidirectional NMO Mount antenna.

HARDWIRE POWER SUPPLY 851111

# ALSO INCLUDED

- 6 ft. RG58 extension cable
- Hole Drilling Protective Tape
- O-Ring Sealant

#### INSIDE ANTENNA 314401

Slim Low-Profile (Interior) Antenna.

34" NMO MOUNT W/14 FT. CABLE 901150

With SMA male connector.