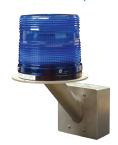

OINT®**





\*See next page for all models and styles.

# **Product Description**

Centry<sup>®</sup> is Code Blue's smallest Help Point<sup>®</sup>. Highlighted by a powerful station beacon light and robust IP video and emergency phone capabilities, the multifaceted device provides a reliable hands-free link to first responders. Centry provides a litany of features previously unavailable in emergency or assistance phones, making it an excellent choice for building entrances, hallways and more.

#### **Standard Features**

- Fixed IP color camera
- Powered by EmerComm®
- Ring-lit piezoelectric buttons that won't stick or jam
- Full duplex communication
- PoE power
- Vandal-resistant screws

## **Popular Applications**



### **Popular Upgrades**

ToolVox® X3



#### Remote Beacon/Strobe



# **Get It Customized**

We know your installation is unique. From bezels and graphics to buttons and mountings, if you dream it, we can make it. Contact Customer Service at customerservice@codeblue.com or 800-205-7186 to learn more.

- Heights, widths, depths
- Graphics, text and logos
- Bezel text, color, design















# **Technical Features**

#### **Specifications**

- **Dimensions:** 
  - Surface: 4.75" W x 10.25" H x 2.875" D (12.07 x 26.04 x 7.30 cm)
  - o Flush: 4.5" W x 10" H x 3.125" D (11.43 x 25.4 x 7.94 cm)
- Weight: 4 lbs. (1.81 kg)
- Contact Closures-IN: 3
- Contact Closures-OUT: 3
- **Ethernet Ports: 3**
- Power: PoE 802.3 at/af
- RAM: 4GB
- **Operational Temperature:** -40° C to 70° C (-40° F to 158° F)

#### Integrations/Partners

- Avaya
- Cisco
- Genetec
- SIP