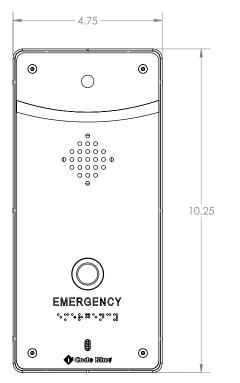

#### **Specifications**

- **Dimensions:** 
  - Surface: 4.75" W x 10.25" H x 2.875" D (12.07 x 26.04 x 7.30 cm)
  - o Flush: 4.5" W x 10" H x 3.125" D (11.43 x 25.4 x 7.94 cm)
- Weight: 4 lbs. (1.81 kg)
- Contact Closures-IN: 3
- Contact Closures-OUT: 3
- **Ethernet Ports: 3**
- Power: PoE 802.3 at/af
- RAM: 4GB
- **Operational Temperature:** -40° C to 70° C (-40° F to 158° F)