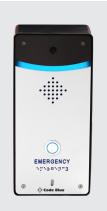

#### **Available Configurations** - 2.88 -

1 Button

2 Button

Surface Mount

Note: Specifications subject to change without notice or obligation on the part of Code Blue Corporation.

 $\Box$