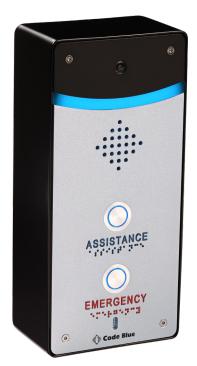

# **Product Description**

Centry<sup>®</sup> is Code Blue's smallest Help Point<sup>®</sup>. Highlighted by a powerful station beacon light and robust IP video and emergency phone capabilities, the multifaceted device provides a reliable hands-free link to first responders. Centry provides a litany of features previously unavailable in emergency or assistance phones, making it an excellent choice for building entrances, hallways and more.

#### **Standard Features**

- Fixed IP color camera
- Powered by EmerComm®
- Ring-lit piezoelectric buttons that won't stick or jam
- Full duplex communication
- PoE power
- Vandal-resistant screws

#### **Button**

- Piezoelectric data buttons
- 25mm ring-lit RGB LED

LED station beacon

#### **Faceplate**

- ADA Braille text
- Conformal coated PCB

### **Functionality**

- · Line Level Audio Output: 8 ohm
- Number storage
- Message storage
- Peer-to-peer audio communication

- Text: Assistance, Emergency
- Text Colors: Black, Blue, Red
- Custom Options Available