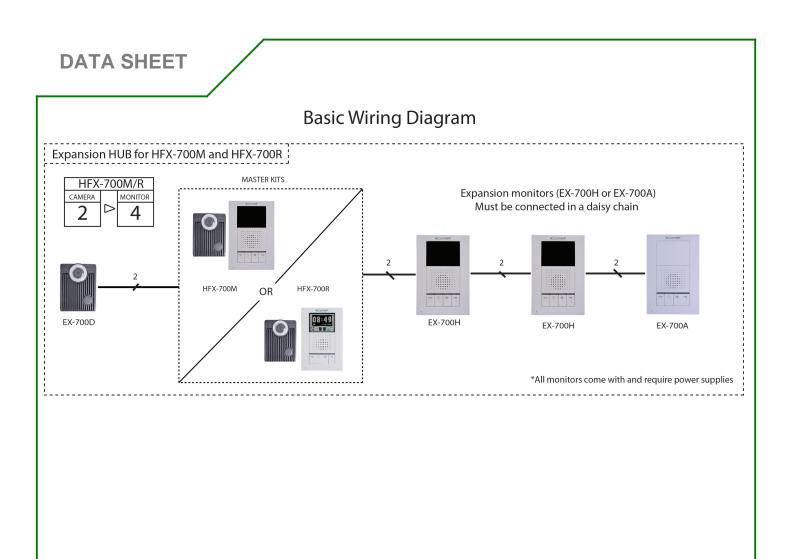

#### COLOR HANDS FREE KIT WITH 3.5" LCD MONITOR

Color hands free kit with 3.5" LCD monitor. Includes master monitor, door bell and power supply. Expandable to 2 door cameras and 4 inside monitors.