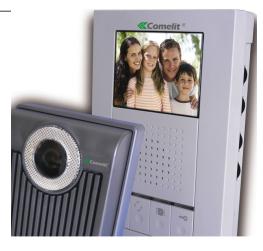

#### COLOR HANDS FREE KIT WITH 3.5" LCD MONITOR

Color hands free kit with 3.5" LCD monitor. Includes master monitor, door bell and power supply. Expandable to 2 door cameras and 4 inside monitors.