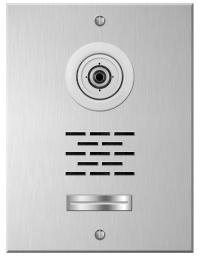

## IN HOLOVISION & MOBOTIX announce a brand new door station offering!

Holovision 575-BC

The combination of the MOBOTIX Door Station and the Holovision faceplate offers a modern, powerful solution that is easy to install and has never been available to the market until now.

- Proprietary Mobotix MxPEG technology from Mobotix
- Video provides no motion blur, no loss of detail
- Two-way communication from anywhere in the world
- · All around view with no blind spots
- Recording with audio
- Keyless entry
- Integrated message function, including voicemail
- Simple installation
- Event triggers based on movement, temperature change, or decibel level change, plus more!