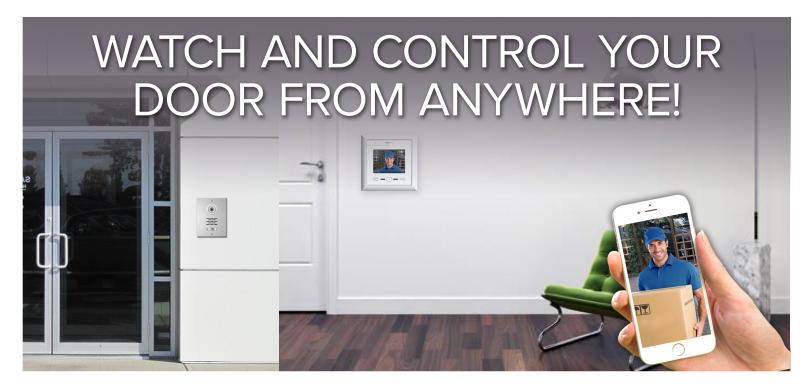

## IN HOLOVISION & MOBOTIX announce a brand new door station offering!

Holovision 575-BC

The combination of the MOBOTIX Door Station and the Holovision faceplate offers a modern, powerful solution that is easy to install and has never been available to the market until now.

- Proprietary Mobotix MxPEG technology from Mobotix
- Video provides no motion blur, no loss of detail
- Two-way communication from anywhere in the world
- · All around view with no blind spots
- Recording with audio
- Keyless entry
- Integrated message function, including voicemail
- Simple installation
- Event triggers based on movement, temperature change, or decibel level change, plus more!