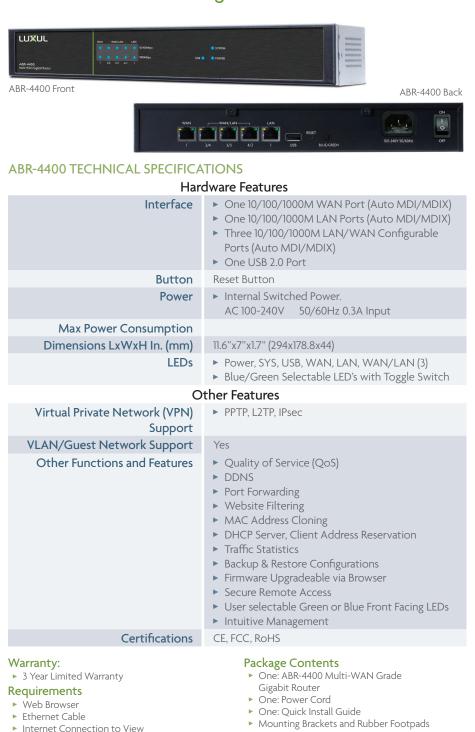

# ABR-4400

#### WHAT THIS PRODUCT DOES:

The Luxul AV Series Multi-WAN Gigabit Router (ABR-4400) provides an optimal platform for setting up the ultimate residential or commercial network. It features rear panel ports and front facing LEDs (user selectable blue/green colors) for clean integration with AV rack systems. This commercial grade router allows for up to 512 concurrent device routing entries. It features an intuitive interface with advanced management, as well as firewall, QoS, VLAN, VPN and other capabilities that ensure optimal performance, scalability and security of your network.

#### FEATURES:

- 1 Dedicated WAN,
  1 Dedicated LAN, 3 LAN/
  WAN Configurable Ports
- Auto Failover between WAN ports
- Load Balancing
- Virtual Private Network (VPN)
- Quality of Service (QoS)
- Virtual Local Area Network (VLAN)
- Bandwidth Control
- Content Filtering
- Network Security and Firewall