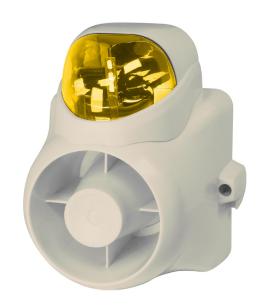

## SELF-CONTAINED SIREN/STROBE

0E-OUTDSIRSA SELF-CONTAINED, HIGH POWER TAMPER SWITCH PROTECTED

High output self-contained siren/strobe system. Loud 120dB warble tone siren in vandal and weather resistant polycarbonate housing. High intensity strobe synchronizes to siren. Sturdy aluminum back plate and tamper switch.

- WARBLE TONE SIREN, AMBER STROBE
- SOLID ALUMINUM BACK PLATE
- HIGH OUTPUT 120 DB (1W/1M)
- 6-14VDC
- VANDAL AND WEATHER RESISTANT
- INDOOR/OUTDOOR
- MOUNTS TO 4" ELECTRICAL BOX

PART #: 0E-OUTDSIRSA

UPC: 811914020790