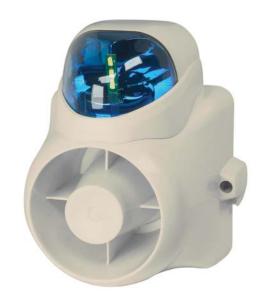

## SELF-CONTAINED SIREN/STROBE

0E-OUTDSIRSB SELF-CONTAINED, HIGH POWER TAMPER SWITCH PROTECTED

High output self-contained siren/strobe system. Loud 120dB warble tone siren in vandal and weather resistant polycarbonate housing. High intensity strobe synchronizes to siren. Sturdy aluminum back plate and tamper switch.

- WARBLE TONE SIREN, BLUE STROBE
- SOLID ALUMINUM BACK PLATE
- HIGH OUTPUT 120 DB (1W/1M)
- 6-14VDC
- VANDAL AND WEATHER RESISTANT
- INDOOR/OUTDOOR
- MOUNTS TO 4" ELECTRICAL BOX

PART #: 0E-OUTDSIRSB

UPC: 811914020776