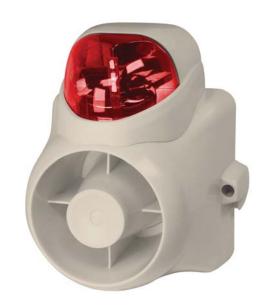

## SELF-CONTAINED SIREN/STROBE

0E-OUTDSIRSR SELF-CONTAINED, HIGH POWER TAMPER SWITCH PROTECTED

High output self-contained siren/strobe system. Loud 120dB warble tone siren in vandal and weather resistant polycarbonate housing. High intensity strobe synchronizes to siren. Sturdy aluminum back plate and tamper switch.

- WARBLE TONE SIREN, RED STROBE
- SOLID ALUMINUM BACK PLATE
- HIGH OUTPUT 120 DB (1W/1M)
- 6-14VDC
- VANDAL AND WEATHER RESISTANT
- INDOOR/OUTDOOR
- MOUNTS TO 4" ELECTRICAL BOX

PART #: 0E-OUTDSIRSR

UPC: 811914020813