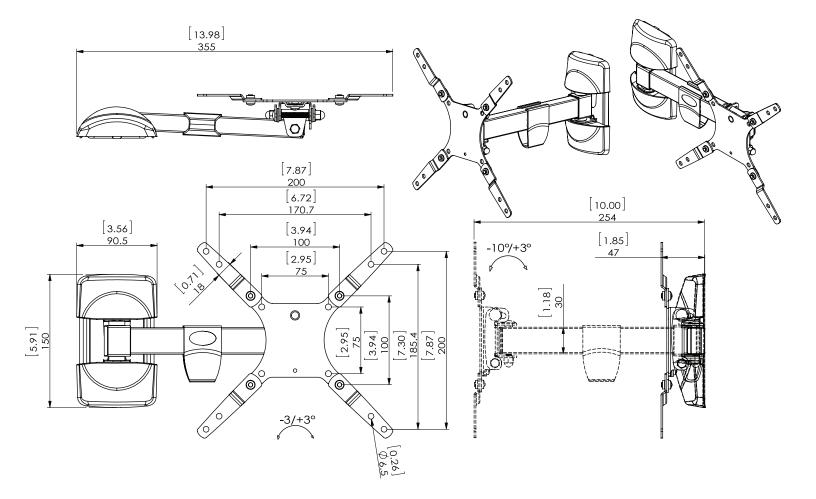

## TECHNICAL DRAWING NX-FMS1337

For more information please call 1-833-574-9124 or email AVARRO@adiglobal.com

To learn more about AVARRO products visit avarro.adiglobaldistribution.us