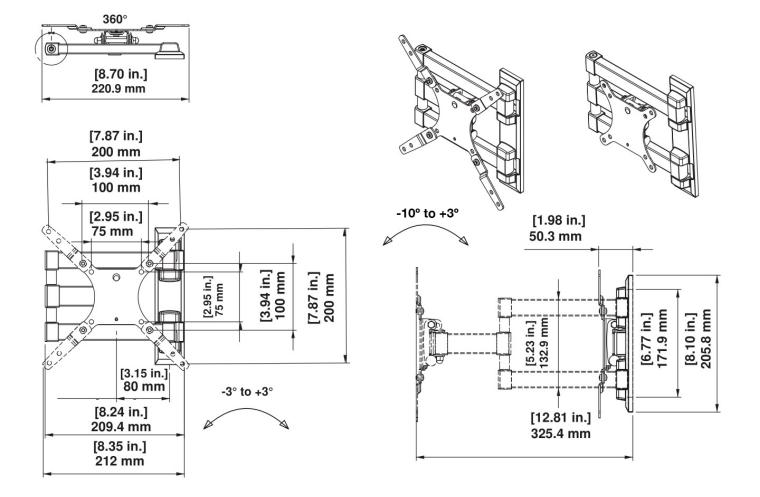

## TECHNICAL DRAWING NX-FMSA1337

For more information please call 1-833-574-9124 or email AVARRO@adiglobal.com

To learn more about AVARRO products visit avarro.adiglobaldistribution.us

## SPECIFICATIONS:

- Fits 13"- 37" TVs up to 40lbs
- VESA 75 x 75 to 200 x 200 (W x H) (mm)
- Post-installation levelling
- Tilt, pan, and swivel for maximum viewing flexibility
- Simple to install and use
- Extends 12.8" from wall when in use and retracts to 2.0" when not in use
- Includes complete hardware kit
- Warranty: 5 years
- For commercial and residential applications