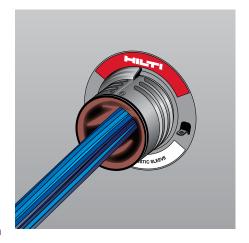

## **Product description**

 Fast, easy installation for non fire-rated cable penetrations requiring a sleeved opening

## Applications for use

- Sealing non fire-rated penetrations for single cables and cable bundles
- · Ideal for small to medium-sized openings in walls, ceilings and floors
- Electrical, low-voltage / mid-voltage installations and telecom
- Excellent in use sound and smoke ratings

## **Installation instructions**

 See Hilti literature or third-party listings for complete application and installation details

| Chemical basis                               | Polyurethane                                                                                                                                 |
|----------------------------------------------|----------------------------------------------------------------------------------------------------------------------------------------------|
| Storage and transportation temperature range | 23 - 104 °F                                                                                                                                  |
| Installation temperature range               | 41 - 104 °F                                                                                                                                  |
| Shelf life <sup>1)</sup>                     | Not relevant                                                                                                                                 |
| Mold and mildew resistant                    | Yes; Class 0 (ASTM G21)                                                                                                                      |
| Temperature resistance range                 | 5 - 140 °F                                                                                                                                   |
| Base materials                               | Brick, Concrete, Gypsum, Concrete block, Masonry                                                                                             |
| In use STC 59                                | 59 Relates to specific construction                                                                                                          |
| Cable count                                  | 302 max. CAT5 cables (4" device)<br>40% fill = 120 cables (4" device)<br>68 max. CAT5 cables (2" device)<br>40% fill = 27 cables (2" device) |
| L ratings                                    | ≤ 1.2 cfm depending on application                                                                                                           |
| Plenum rated                                 | UL 2043                                                                                                                                      |