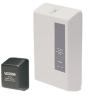

## **Door Answering Controls**

| Single Door Answer               | V-2900   |
|----------------------------------|----------|
| Single Door Answer/Unlock System | V-2901A  |
| Four Door Answer/Unlock System   | . V-2904 |