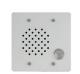

## **Accessories**

Talkback Doorspeaker (.V-1072A-ST (.V-1072A-ST

Vandal-Resistant Talkback Doorspeaker V-1073

Surface Mount Talkback Doorspeaker V-1074

Doorplate Protection Guard) V-9910 Color: Yelllow or Black