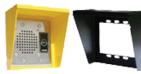

## **Accessories**

Talkback Doorspeaker (.V-1072A-ST (.V-1072A-ST

Vandal-Resistant Talkback Doorspeaker V-1073

Surface Mount Talkback Doorspeaker V-1074

Doorplate Protection Guard) V-9910 Color: Yelllow or Black