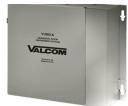

## **Door Answering Controls**

| Single Door Answer               | V-2900   |
|----------------------------------|----------|
| Single Door Answer/Unlock System | V-2901A  |
| Four Door Answer/Unlock System   | . V-2904 |