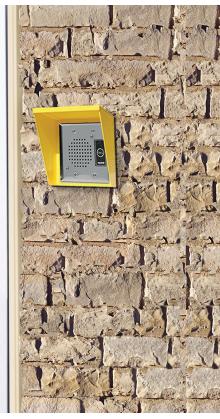

## **Door Entry**

Valcom's door entry system enables you to have the extra security you need for your organization. With a push of a button, your visitor initiates a two-way communication from the doorplate intercom to the telephone by simply pushing a button. Once the visitor is identified, you are able to dial a code on the phone to unlock the door. The door entry system is for anywhere you need to control access to your facility.

Gives you two-way communication to identify your visitors.

**Door Answering** 

**Door Unlocking** 

## **Accessories**

Talkback Doorspeaker (.V-1072A-ST (.V-1072A-ST

Vandal-Resistant Talkback Doorspeaker V-1073

Surface Mount Talkback Doorspeaker V-1074

Doorplate Protection Guard) V-9910 Color: Yelllow or Black