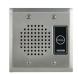

## **Accessories**

Talkback Doorspeaker (.V-1072A-ST (.V-1072A-ST

Vandal-Resistant Talkback Doorspeaker V-1073

Surface Mount Talkback Doorspeaker V-1074

Doorplate Protection Guard) V-9910 Color: Yelllow or Black