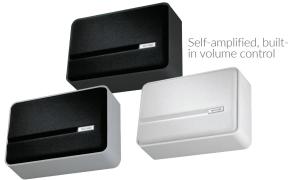

## SlimLine<sup>™</sup> Speakers

Valcom's Slimline<sup>™</sup> Wall Speaker is a contemporary design for areas that require a more stylish appearance. The Slimline Wall Speaker may be used for one-way or talkback paging and is ideal for doctor's offices, retail, waiting areas and schools. Designed with a high density polypropylene enclosure to minimize vibration, the Slimeline Wall Speaker is easy to install and hangs from a single screw or uses two screw bosses to properly secure.

SlimLine<sup>™</sup> Wall Speaker One-Way ......V-1042 Colors: Black (-BK), Gray (-GY), White (-W), Custom Colors (-CC)

Accessories

Wire Guard (2 Per Pack) V-WGWALL-2