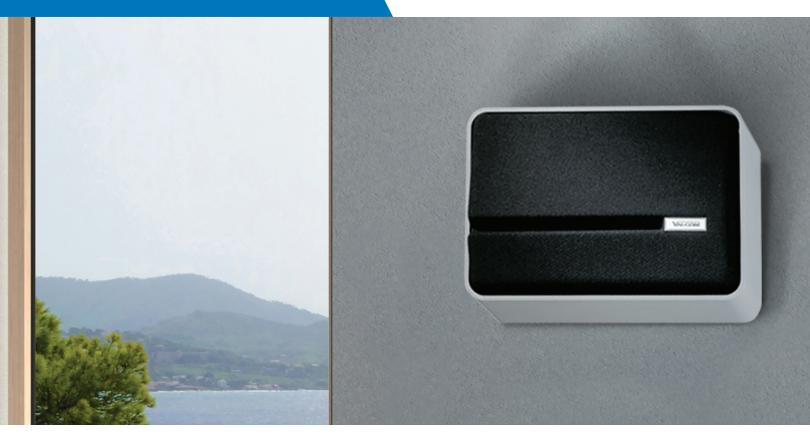

## SlimLine<sup>™</sup> Speakers

Valcom's Slimline<sup>™</sup> Wall Speaker is a contemporary design for areas that require a more stylish appearance. The Slimline Wall Speaker may be used for one-way or talkback paging and is ideal for doctor's offices, retail, waiting areas and schools. Designed with a high density polypropylene enclosure to minimize vibration, the Slimeline Wall Speaker is easy to install and hangs from a single screw or uses two screw bosses to properly secure.