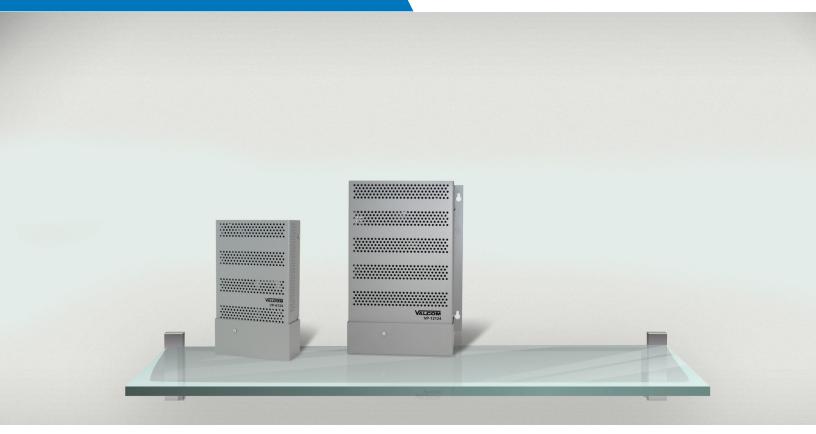

## **Switching Power Supplies**

Valcom's Analog Switching Power Supplies offer a highly reliable power source in a smaller, more efficient package than their linear counterparts.

These Switching Power Supplies are designed to be used with all Valcom page control units and one-way amplified speakers as well as any installation that requires a 24 Vdc filtered talk battery.

## **Analog Switching Power Supplies**

| 6 Amp/24Volt +120 VPU | VP-6124   |
|-----------------------|-----------|
| European              | VP-6124-E |

12 Amp/24V +240 VPU .....VP-12124

SALES@VALCOM.COM 800.825.2661 VALCOM.COM