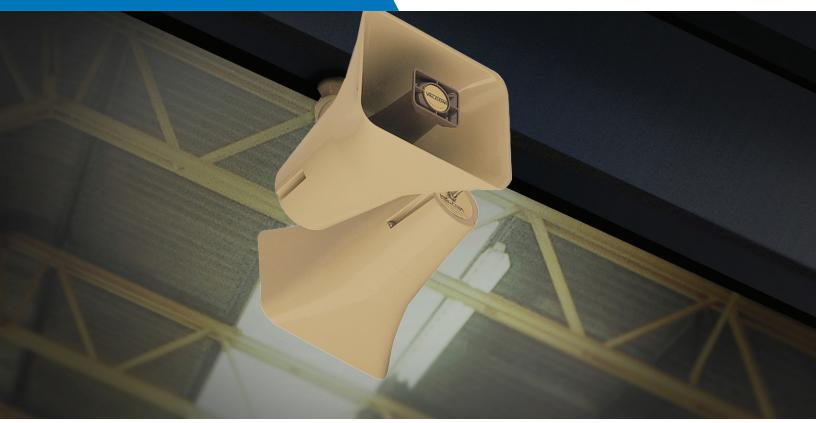

## **Bi-Directional Horn**

Valcom's V-1050C 5-Watt Bi-Directional Horn is designed with dual opposing horns that allows you to position them to a specific area so a voice page is broadcast in both directions. The V-1050C is a oneway amplified horn assembly that is mounted on a common frame giving you flexibility to rotate and move up or down in areas where people are moving through, such as long narrow hallways, corridors, warehouses, parking lots and loading docks are able to hear broadcast notifications.

Self-contained amplifier and volume control

**Bi-Directional Amplified Horn Assembly** 5-Watt, One-Way..... V-1050C Color: Beige