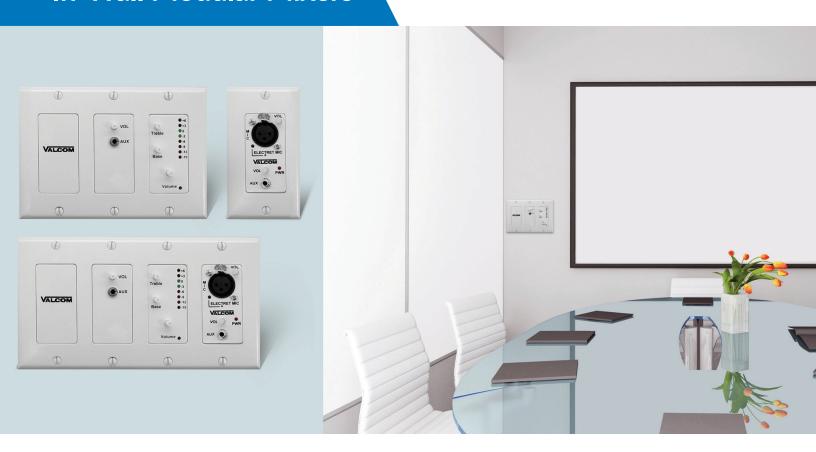

## **In-Wall Modular Mixers**

Valcom's In-Wall Mixers are a cost-effective solution for audio management that eliminates the use of expensive in-wall amplifiers. Valcom's high performance In-Wall Mixer & High-Fidelity Speakers blends with today's modern decor and are the perfect solution for conference rooms, lecture halls, restaurants, auditoriums, institutional cafeterias, sporting complexes and gymnasiums. Three options are available.

- 2-Channel In-Wall Mixer
- 4 Channel In-Wall Mixer
- In-Wall Remote Module

Built-in compressor (option switch controlled) for automatic consistent volume level adjustment even when voices vary - low to high.

## **In-Wall Audio Mixers**

2 Channel In-Wall Mixer White......V-9983-W 4 Channel In-Wall Mixer White......V-9985-W In-Wall Remote Module White......V-9984-W