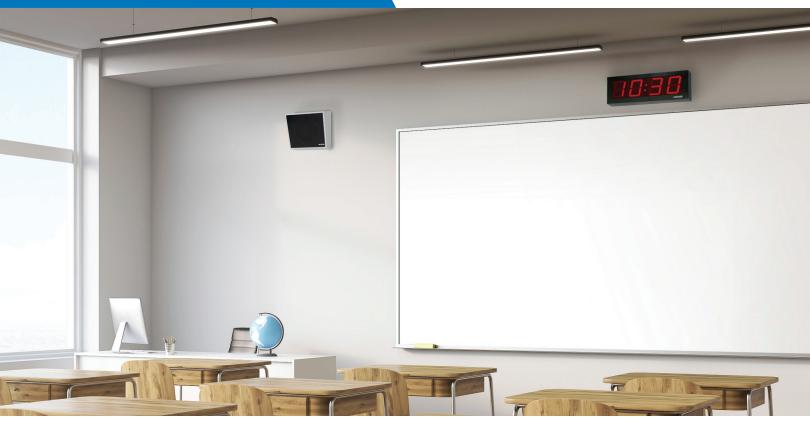

## Speaker/Clock Kit

Valcom's InformaCast® and Syn-Apps® compatible Speaker/Clock Kit endpoints are powered by a single network PoE port and provide a modern speaker and modern clock. Also included in the kit is a 50-foot preconnected cable that links the devices together. No backbox or baffle is required.

These Speaker and Clock Systems ensure an attractive solution for any environment such as educational facilities, offices, campuses, hospitals, commercial and industrial facilities, high security government and military areas.

Includes 50 Foot Cable

Talkback Wall Speaker/Analog Clock InformaCast® . . . . . . . VIP-4171-A12-IC Syn-Apps<sup>®</sup> ..... IP-4171-A12-SA Talkback Wall Speaker/Digital Clock

InformaCast® . . . . . . . . VIP-4171-D44-IC Syn-Apps® ..... VIP-4171-D44-SA