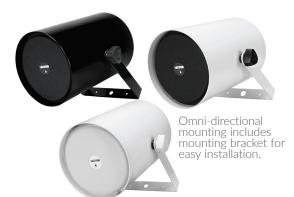

## Track-Style Speakers

| I-VVall                                                 |            |
|---------------------------------------------------------|------------|
| One-Way Black Grille                                    | V-1013B    |
| One-Way White with White Grille                         | V-1013B-WW |
| Colors: Black (-BK), White (-W) and Custom Colors (-CC) |            |

5-Watt One-Way Black Grille .....V-1014B Colors: Black (-BK), White (-W) and Custom Colors (-CC)

SALES@VALCOM.COM 800.825.2661 VALCOM.COM