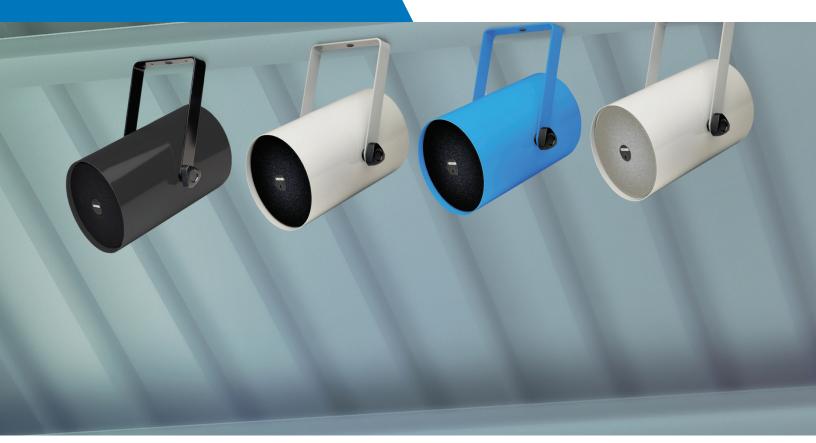

## **Track-Style Speakers**

Valcom's One-Way Track-Style Speakers are high efficiency speakers that are equipped with our selfamplified technology and provides voice paging and background music. The contemporary look blends well with modern architecture and is ideal for retail stores, restaurants, offices and covered patio environments. The Track-Style Speakers are available in 1-watt and 5-watt systems.

## Track-Style Speakers

| I-VVall                                                 |            |
|---------------------------------------------------------|------------|
| One-Way Black Grille                                    | V-1013B    |
| One-Way White with White Grille                         | V-1013B-WW |
| Colors: Black (-BK), White (-W) and Custom Colors (-CC) |            |

5-Watt One-Way Black Grille .....V-1014B Colors: Black (-BK), White (-W) and Custom Colors (-CC)

SALES@VALCOM.COM 800.825.2661 VALCOM.COM