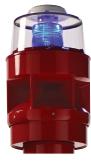

# **Product Description**

The 360° Public Address System for 1 and 5 Series Help Points® from Code Blue is exclusively designed as an emergency communication system to deliver maximum audio clarity and range to ensure notifications are accurately broadcast to your intended audience. The unique 6-speaker design delivers optimal audio source dispersion utilizing stateof-the-art amplifiers and horn array.

# **Optimal Sound Dispersion**