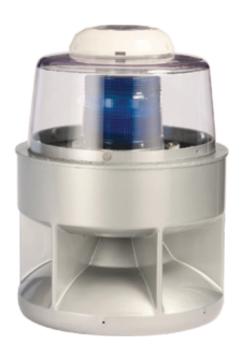

# **Product Description**

The 360° Public Address System for 1 and 5 Series Help Points® from Code Blue is exclusively designed as an emergency communication system to deliver maximum audio clarity and range to ensure notifications are accurately broadcast to your intended audience. The unique 6-speaker design delivers optimal audio source dispersion utilizing stateof-the-art amplifiers and horn array.

CB 1-s with Public Address

Note: Specifications subject to change without notice or obligation on the part of Code Blue Corporation.