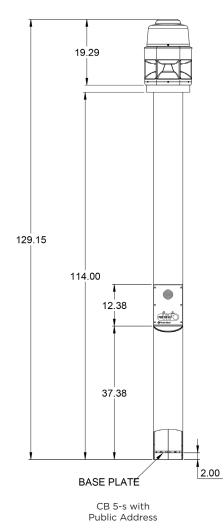

### **Specifications**

Height: 19.36" (49.17 cm)Width: 14.05" (35.69 cm)

• Weight: 25 lbs. (11.34 kg)

• Speakers: 6

• Dispersion Angle: 360°

 Material: Acrylonitrile Butadiene Styrene (ABS)

• **Power:** 120V AC

CB 1-s with Public Address

Note: Specifications subject to change without notice or obligation on the part of Code Blue Corporation.