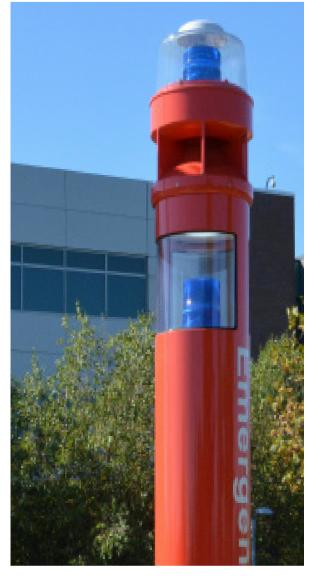

# **Product Description**

The 360° Public Address System for 1 and 5 Series Help Points® from Code Blue is exclusively designed as an emergency communication system to deliver maximum audio clarity and range to ensure notifications are accurately broadcast to your intended audience. The unique 6-speaker design delivers optimal audio source dispersion utilizing stateof-the-art amplifiers and horn array.

#### Available for the:

- CB 1-e
- CB 1-s
- CB 5-s