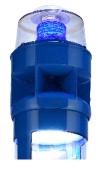

# **Product Description**

The 360° Public Address System for 1 and 5 Series Help Points® from Code Blue is exclusively designed as an emergency communication system to deliver maximum audio clarity and range to ensure notifications are accurately broadcast to your intended audience. The unique 6-speaker design delivers optimal audio source dispersion utilizing stateof-the-art amplifiers and horn array.

# **Optimal Sound Dispersion**