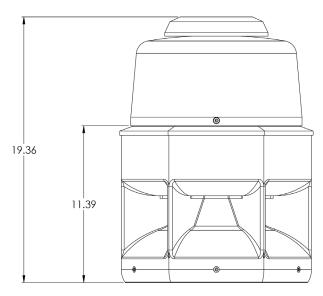

### **Specifications**

Height: 19.36" (49.17 cm)Width: 14.05" (35.69 cm)

• Weight: 25 lbs. (11.34 kg)

• Speakers: 6

• Dispersion Angle: 360°

 Material: Acrylonitrile Butadiene Styrene (ABS)

• **Power:** 120V AC

 Frequency Response: 450Hz-7kHz

Power Capacity: 420w continuous program

• Impedance: 5.3 Ohms